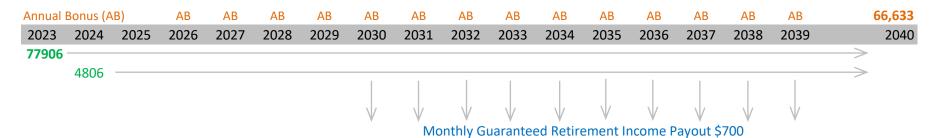

## Remarks:

Total funds put into savings plan is 77906 + 4806 \* 1 = 82712Asumption to receive monthly payout of \$700 for 10 years from July 2030 - June 2040 with a maturity value of \$66,633 Option to accumulate monthly payout and mature with \$164,269 on 2040 years